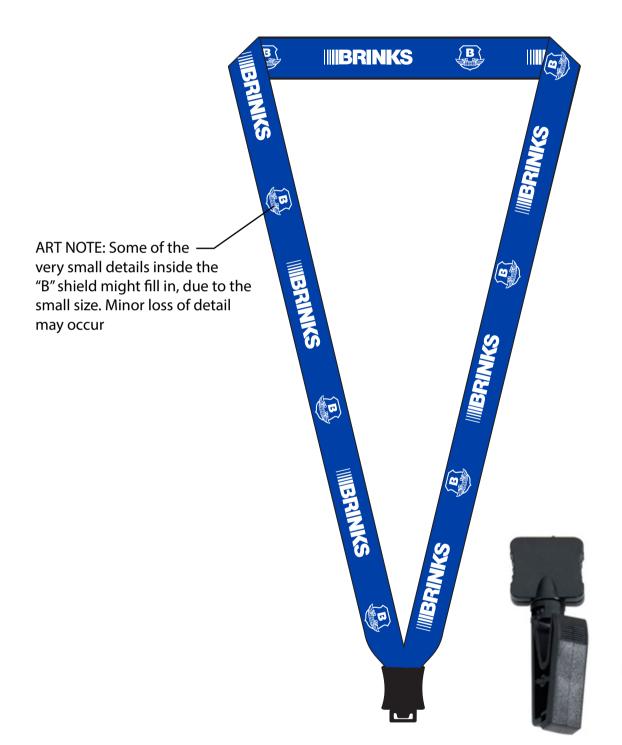

**Order#**: 151898

Product: Dye-Sublimated Polyester Lanyard with O-Ring Attachment 3/4 Inch: Plastic Bulldog Clip

**Item #**: 1250-301673

**Imprint Method**: 4 Color Process on the Both Sides (End to End)

**Plastic** Bulldog Clip Part#: PA1

\*\*\*IMPORTANT INFORMATION\*\*\* (PLEASE READ)

Please proof carefully for spelling errors, omissions, and layout accuracy. It is your responsibility to correct any errors. Garrett Specialties assumes no responsibility for errors after a proof has been authorized to print. Please note changes or revisions to your proof from your original instructions may cause revision in your ships and the interest Please note. date. Delays in paper proof approval also may require a change in your schedule ship dates. Occasionally, some fax machines may distort the image. Please pay close attention to numbers.