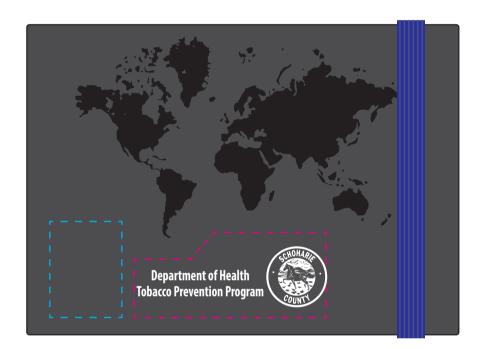

Order#: 151893-Q

**Product: Bristol World Design Sticky Notes Book** 

Item #: 1202-316576

Imprint Method: Screen Print on the Bottom Center.: White

NOTE: As you can see from the pink dotted shape above, the imprint on this item is an irreguar shape. It's not a perfect rectangle and slopes down on the elft side. I think the best layout would be what I have shown above. Please advise.