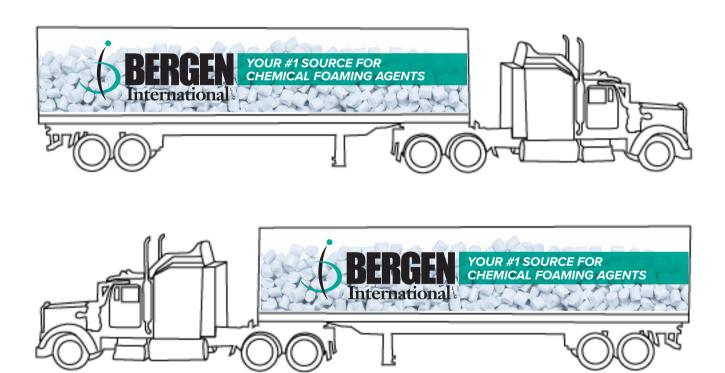

Order#: 151884

**Product: Kenworth W900 Hauler Truck** 

Item #: 1371-319785

Imprint Method: 4 Color Process on the Sides of Truck

## NOTE: FULL BLEED, ARTWORK WILL PRINT FROM EDGE TO EDGE ON THE TRAILER