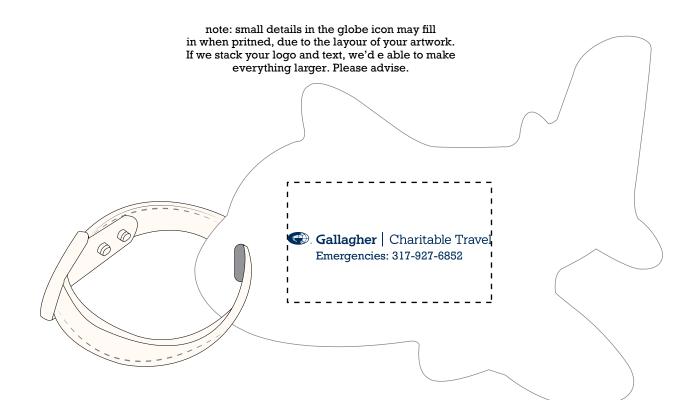

Order#: 151879 Product: Airplane Shape Luggage Tag Item #: 1008-307166 Imprint Method: Pad print on the Top: Navy 648 Actual Imprint Size: 2.1"W x0.31"H

## \*\*\*IMPORTANT INFORMATION\*\*\* (PLEASE READ)

Please proof carefully for spelling errors, omissions, and layout accuracy. It is your responsibility to correct any errors. Garrett Specialties assumes no responsibility for errors after a proof has been authorized to print. Please note changes or revisions to your proof from your original instructions may cause revision in your ship date. Delays in paper proof approval also may require a change in your schedule ship dates. Occasionally, some fax machines may distort the image. Please pay close attention to numbers. It is imperative that you view your e-proof and submit your approval and/or changes promptly to maintain your anticipated delivery date.