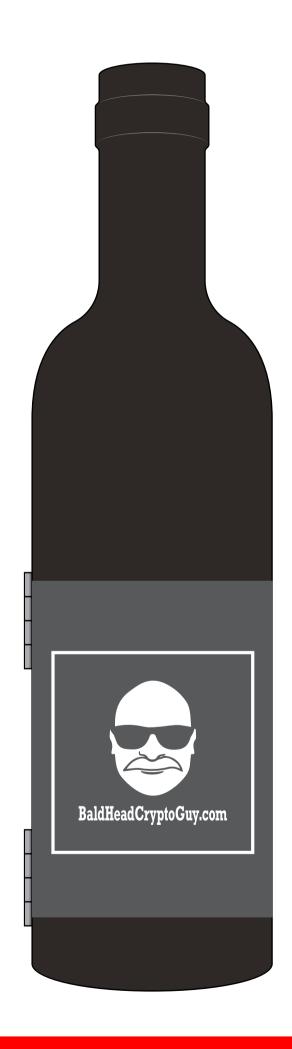

Order#: 151875

**Product: Bordeaux Wine Tool Set** 

Item #: 1097-305589

Imprint Method: 4 color Process on Label Actual Imprint Size: 2.1" square on label

## \*\*\*IMPORTANT INFORMATION\*\*\* (PLEASE READ)

Please proof carefully for spelling errors, omissions, and layout accuracy. It is your responsibility to correct any errors. Garrett Specialties assumes no responsibility for errors after a proof has been authorized to print. Please note changes or revisions to your proof from your original instructions may cause revision in your ship date. Delays in paper proof approval also may require a change in your schedule ship dates. Occasionally, some fax machines may distort the image. Please pay close attention to numbers. It is imperative that you view your e-proof and submit your approval and/or changes promptly to maintain your anticipated delivery

Please keep in mind that this virtual proof is not a printed sample of your artwork on our product. The size and placement of the artwork may vary from this proof when actually printed on the product. Carefully review the attached proof for verification of copy & layout.