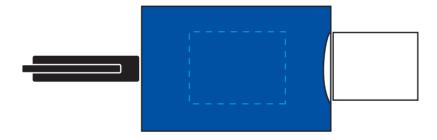

Order#: 151861 Product: Smartphone Suction Stand - Blue Item #: 1354-313519 Imprint Method: Screen Print on the Top - White

> Note: the small details in then logo will fill in when printed. The imprint area is only 1/2" x 1/2"

### Actual imprint size

\*\*\*IMPORTANT INFORMATION\*\*\* (PLEASE READ)

Please proof carefully for spelling errors, omissions, and layout accuracy. It is your responsibility to correct any errors. Garrett Specialties assumes no responsibility for errors after a proof has been authorized to print. Please note changes or revisions to your proof from your original instructions may cause revision in your ship date. Delays in paper proof approval also may require a change in your schedule ship dates. Occasionally, some fax machines may distort the image. Please pay close attention to numbers.