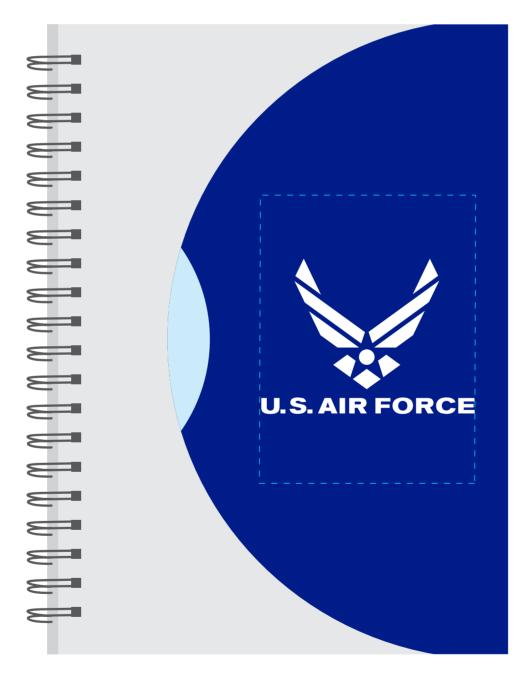

#### Order#: 151861 Product: Fold N Close Notebook : Translucent blue Item #: 1097-300600 Imprint Method: Pad Print on the Front Covern - White