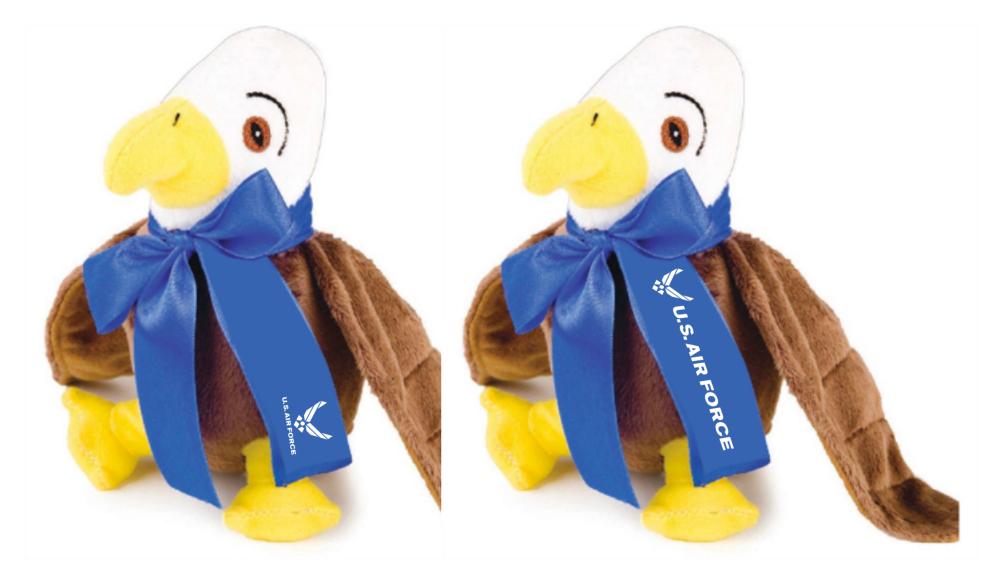

#### Order#: 151861 Product: Eagle 8" Bean Bag Animal: Royal Blue Ribbon Item #: 1325-304584 Imprint Method: Screen Print on the Ribbon - White

Note: the imprint area on the ribbon isonly 1/2" high. with the way the artwork is set up, it will print pretty small on this item. Some of the small detials in the artwork may fill in when printed.

### **OPTION 1**

### OPTION 2