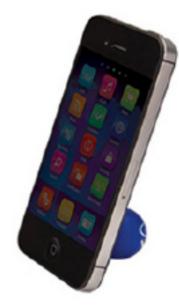

Order#: 151861 Product: Smartphone Suction Stand - Blue Item #: 1354-313519 Imprint Method: Screen Print on the Top - White

> Note: the small details in then logo will fill in when printed. The imprint area is only 1/2" x 1/2"

### Actual imprint size

\*\*\*IMPORTANT INFORMATION\*\*\* (PLEASE READ)

Please proof carefully for spelling errors, omissions, and layout accuracy. It is your responsibility to correct any errors. Garrett Specialties assumes no responsibility for errors after a proof has been authorized to print. Please note changes or revisions to your proof from your original instructions may cause revision in your ship date. Delays in paper proof approval also may require a change in your schedule ship dates. Occasionally, some fax machines may distort the image. Please pay close attention to numbers.