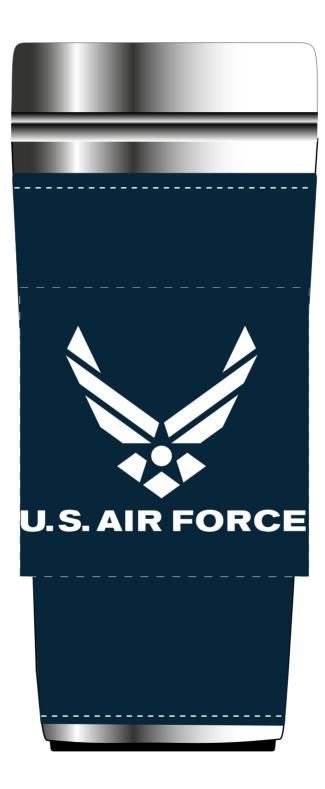

#### Order#: 151861 Product: Leatherette Tumbler - 16 oz -Navy Item #: 1087-106655 Imprint Method: Screen Print on the Tumbler Sleeve - White

\*\*\*IMPORTANT INFORMATION\*\*\* (PLEASE READ)

Please proof carefully for spelling errors, omissions, and layout accuracy. It is your responsibility to correct any errors. Garrett Specialties assumes no responsibility for errors after a proof has been authorized to print. Please note changes or revisions to your proof from your original instructions may cause revision in your ship date. Delays in paper proof approval also may require a change in your schedule ship dates. Occasionally, some fax machines may distort the image. Please pay close attention to numbers.