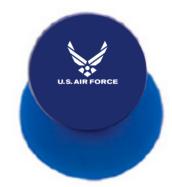

Order#: 151861 Product: Well-Rounded Lip Balm - blue Item #: 1008-307138 Imprint Method: Screen Print on the Top: White

\*\*\*IMPORTANT INFORMATION\*\*\* (PLEASE READ)

Please proof carefully for spelling errors, omissions, and layout accuracy. It is your responsibility to correct any errors. Garrett Specialties assumes no responsibility for errors after a proof has been authorized to print. Please note changes or revisions to your proof from your original instructions may cause revision in your ship date. Delays in paper proof approval also may require a change in your schedule ship dates. Occasionally, some fax machines may distort the image. Please pay close attention to numbers.