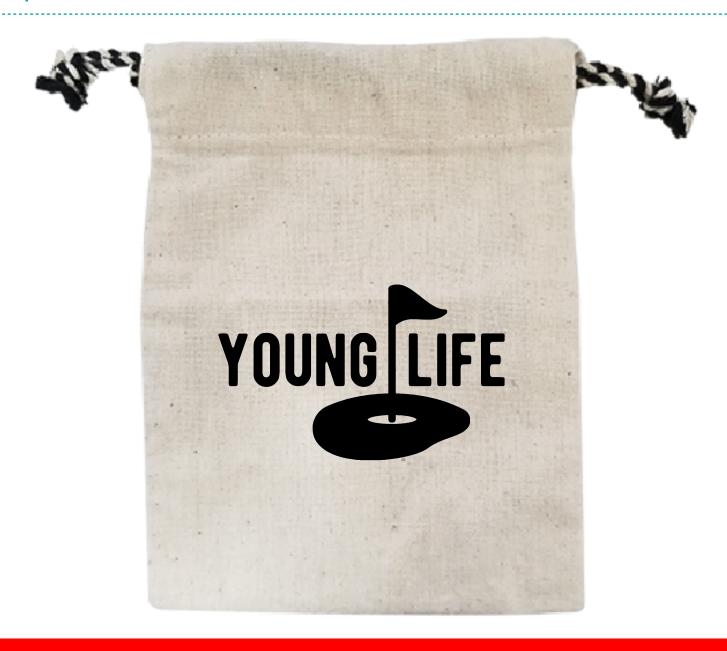

Order#: 151858

**Product: Handy Canvas Drawstring Tote: Black** 

Item #: 1116-320135

Imprint Method: Silkscreen on the Side 1: Black