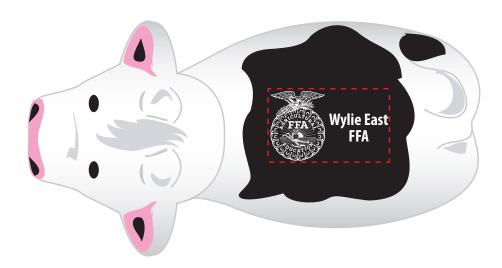

Order#: 151838

**Product: Cow Stress Reliever** 

Item #: 1008-3103621348-316112 Imprint Method: Pad Print on the Top: White

Note: A lot of the details in the FFA logo will bleed together and fill in when printed.