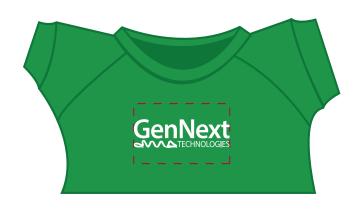

Order#: 151824

**Product: Shorties - Fox: Kelly Green T Shirt** 

Item #: 1039-316957

Imprint Method: Screen Print on the Front: White

Actual Imprint Size: 1"W x 0.3"H

NOTE: Some small details in the logo might bleed together and fill in when printed.

Actual Size of Imprint
Dotted Lines Do Not Print

Graphic is for placement only Not to scale