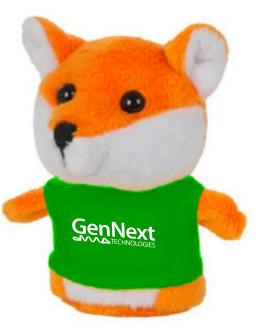

Order#: 151824

**Product: Shorties - Fox: Kelly Green T Shirt** 

Item #: 1039-316957

Imprint Method: Screen Print on the Front: White

Actual Imprint Size: 1"W x 0.3"H

NOTE: Some small details in the logo might bleed together and fill in when printed.