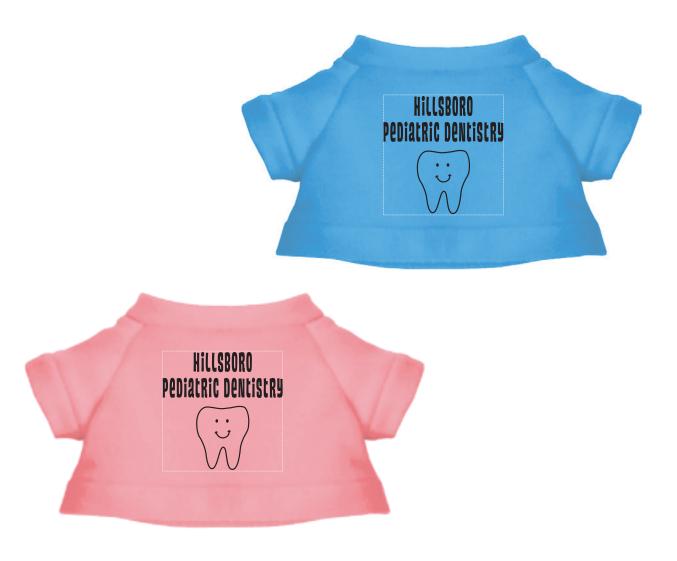

Order#: 151818

**Product: Cuddly Plush Teddy Bear: Light Blue/Pink** 

Item #: 1016-309497

Imprint Method: Screen Print on the On T-Shirt: Black