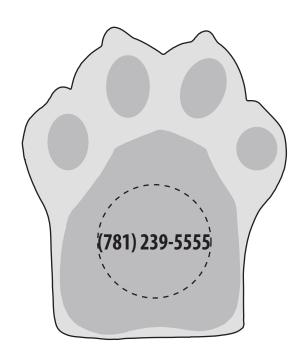

Order#: 151811

**Product: Pet Paw Stress Reliever** 

Item #: 1348-316113

Imprint Method: Pad Print on the Front (Center Panel) - Black

## \*\*\*IMPORTANT INFORMATION\*\*\* (PLEASE READ)

Please proof carefully for spelling errors, omissions, and layout accuracy. It is your responsibility to correct any errors. Garrett Specialties assumes no responsibility for errors after a proof has been authorized to print. Please note changes or revisions to your proof from your original instructions may cause revision in your ship date. Delays in paper proof approval also may require a change in your schedule ship dates. Occasionally, some fax machines may distort the image. Please pay close attention to numbers.

It is imperative that you view your e-proof and submit your approval and/or changes promptly to maintain your anticipated delivery date.

Please keep in mind that this virtual proof is not a printed sample of your artwork on our product. The size and placement of the artwork may vary from this proof when actually printed on the product. Carefully review the attached proof for verification of copy & layout.