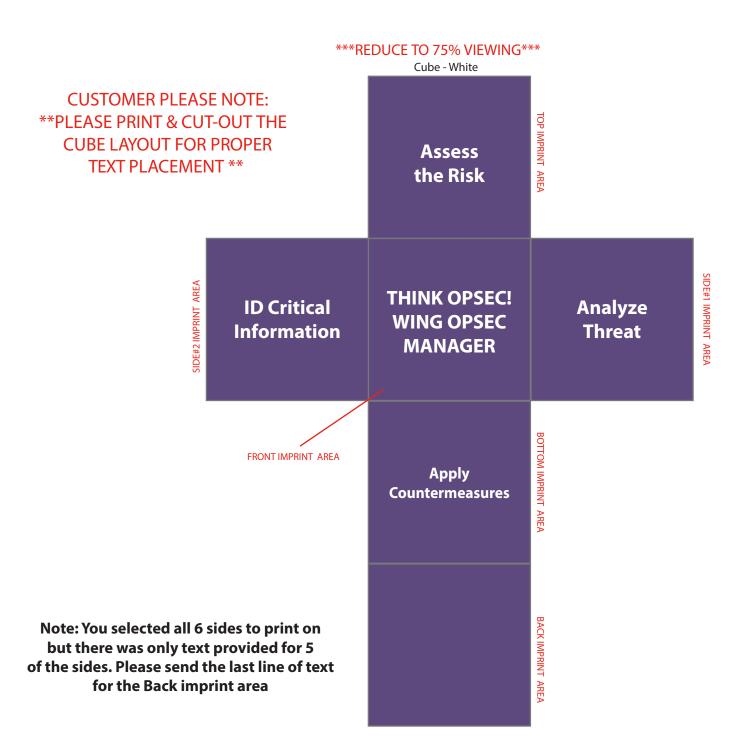

Order#: 151787

**Product: Cube Shape Stress Ball - Purple** 

Item #: 1008-315755

Imprint Method: Pad Print, All 6 Sides: Whites

## \*\*\*IMPORTANT INFORMATION\*\*\* (PLEASE READ)

Please proof carefully for spelling errors, omissions, and layout accuracy. It is your responsibility to correct any errors. Garrett Specialties assumes no responsibility for errors after a proof has been authorized to print. Please note changes or revisions to your proof from your original instructions may cause revision in your ship date. Delays in paper proof approval also may require a change in your schedule ship dates. Occasionally, some fax machines may distort the image. Please pay close attention to numbers.

It is imperative that you view your e-proof and submit your approval and/or changes promptly to maintain your anticipated delivery date.

Please keep in mind that this virtual proof is not a printed sample of your artwork on our product. The size and placement of the artwork may vary from this proof when actually printed on the product. Carefully review the attached proof for verification of copy & layout.