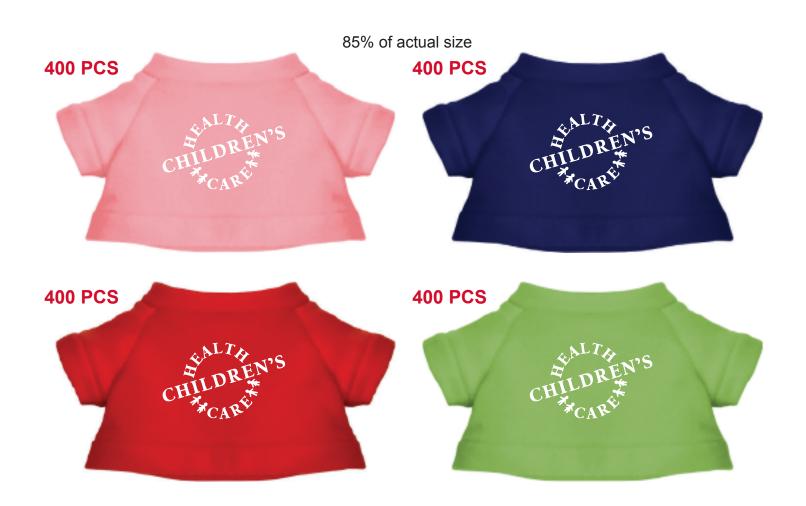

Order#: 151766

**Product: Cuddly Plush Teddy Bear: Assorted T Shirt Colors** 

Item #: 1016-309497

Imprint Method: Screen Print on the T-Shirt: White

Actual Imprint Size: 1.50" WIDE X 0.93" HIGH

## ACTUAL IMPRINT SIZE: 1.50" WIDE X 0.93" HIGH