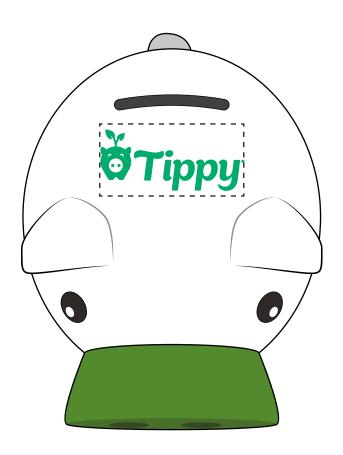

Order#: 151747

**Product: Piggy Snout Coin Bank: GreenBass Stress Ball** 

Item #: 1097-307198

Imprint Method: Pad Print on the Top Behind Ears.: PMS 3405 imprint