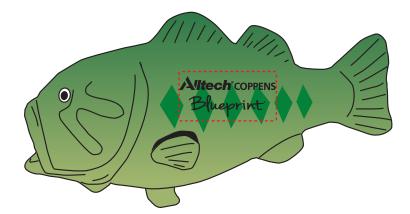

Order#: 151742 Product: Bass Stress Ball Item #: 1008-100740 Imprint Method: Pad Print on the First Side.: Black imprint

## Note: ® registration mark will fill in/print as a dot