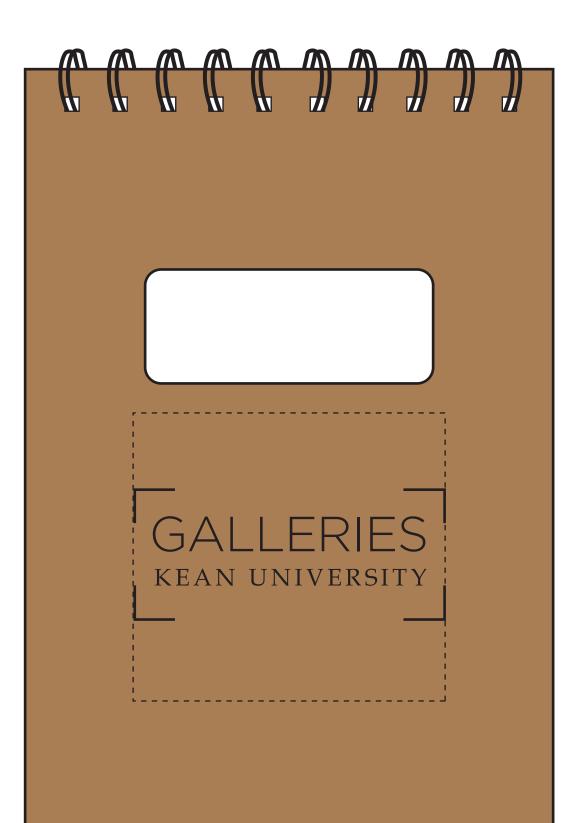

Order#:151236Product:Notebook w/ Colored PencilsItem #:1348-316445Imprint Method:Silkscreen on the Front Center under Window: BlackActual Imprint Size:3.25"W x 1.4" H