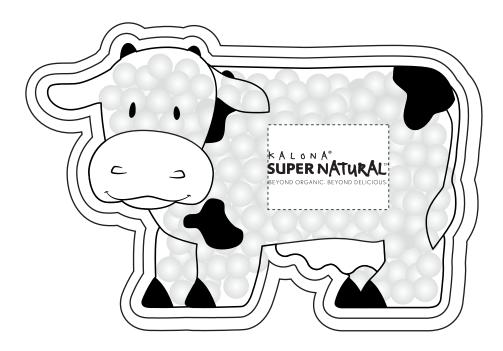

Order#: 151716

**Product: Milk Cow Hot/Cold Pack** 

Item #: 1008-312170

Imprint Method: Screen Print on the Front.: Black imprint

NOTE: the tagline text below "Supernatural" is very small and might fill in when printed