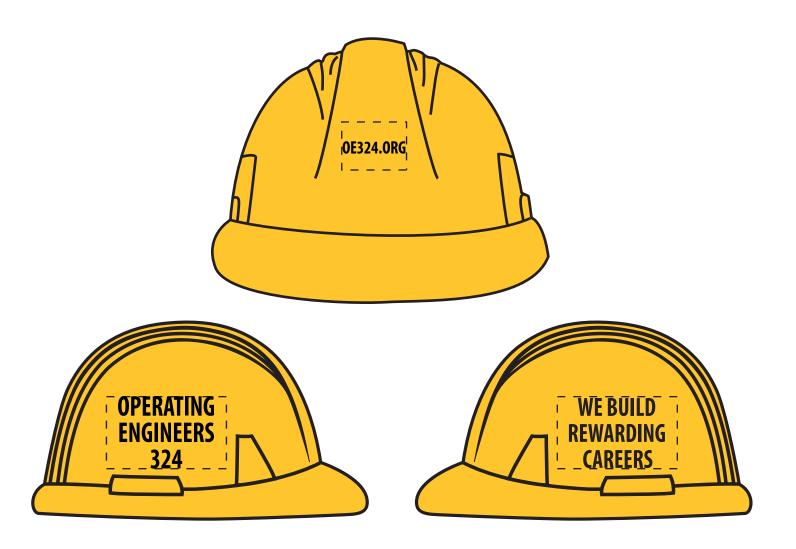

Order#: 151699-Q

**Product: Hard Hat Stress Reliever-Colors: Yellow** 

Item #: 1008-304755

Imprint Method: Pad Print on the Front & Both Sides: Black