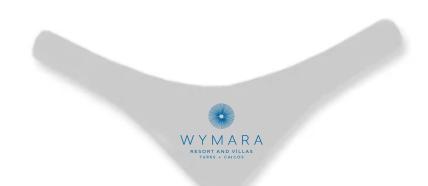

## ARTWORK FOR BOTH ITEMS WITH WHITE BANDANAS

Aquatic Beanie Crab
ITEM # 1325-309769
Screen Print on the BandanA: PMS 641

Aquatic Beanie Dolphin
ITEM # 1325-309406
Screen Print on the BandanA: PMS 641

NOTE: YOU MAY LOSE SOME DETAIL IN THE ICON/MARK OF THE LOGO (THE SUNRAYS) AS THE LINES ARE SO TIGHTLY SPACED TOGETHER. THESE GAPS MAY FILL IN WHEN PRINTED.