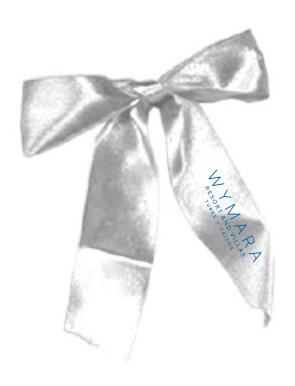

## ARTWORK FOR all 3 ITEMS WITH WHITE RIBBONS

Aquatic Beanie Lobster
ITEM # 1325-304581
Screen Print on the Ribbon: PMS 641

Aquatic Beanie Stingray
ITEM # 1325-309462
Screen Print on the Ribbon: PMS 641

Beanie Shark
ITEM # 1325-309517
Screen Print on the Ribbon: PMS 641