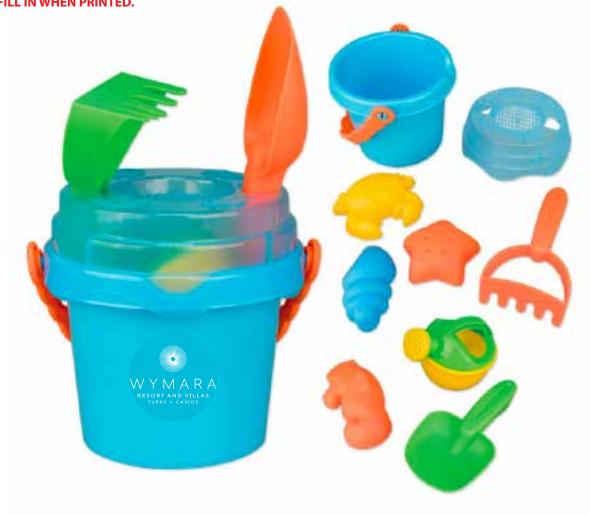

#### Mini Sand Pail With Toys and Lid:Blue ITEM # 1371-319882 Pad Print on the Front: White

NOTE: YOU MAY LOSE SOME DETAIL IN THE ICON/MARK OF THE LOGO (THE SUNRAYS) AS THE LINES ARE SO TIGHTLY SPACED TOGETHER.
THESE GAPS MAY FILL IN WHEN PRINTED.