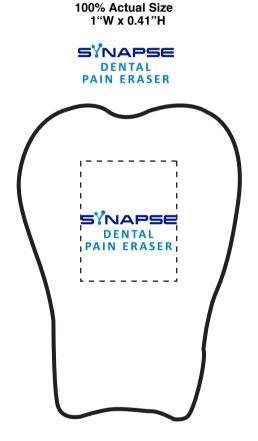

Order#: 151683

**Product: Tooth Stress Reliever** 

Item #: 1348-315287

Imprint Method: Pad Print on the Side One: Process Blue, Reflex Blue

**Actual Imprint Size: 1"WIDE** 

It is imperative that you view your e-proof and submit your approval and/or changes promptly to maintain your anticipated delivery date.

Please keep in mind that this virtual proof is not a printed sample of your artwork on our product. The size and placement of the artwork may vary from this proof when actually printed on the product. Carefully review the attached proof for verification of copy & layout.

Due to inherent technical differences in color monitors, the imprint colors and product colors depicted in the attached proof will not resemble those in the final product. We make every effort to match requested custom colors, but cannot guarantee a 100% exact match. Imprints are applied using pad or screen inks. These inks are hand mixed as close as possible to the requested color but may vary 2 to 4 shades. For this reason an exact PMS match cannot be guaranteed. Your order is ON HOLD until we receive an approval from you in reference to your artwork.