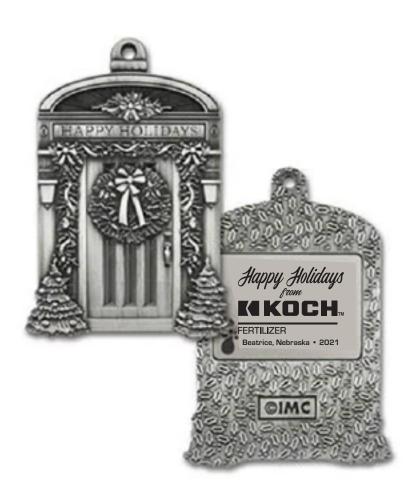

Order#: 151681

**Product: Welcome Holiday Ornament** 

Item #: 1127-321010 Imprint Method: Mold on the Back