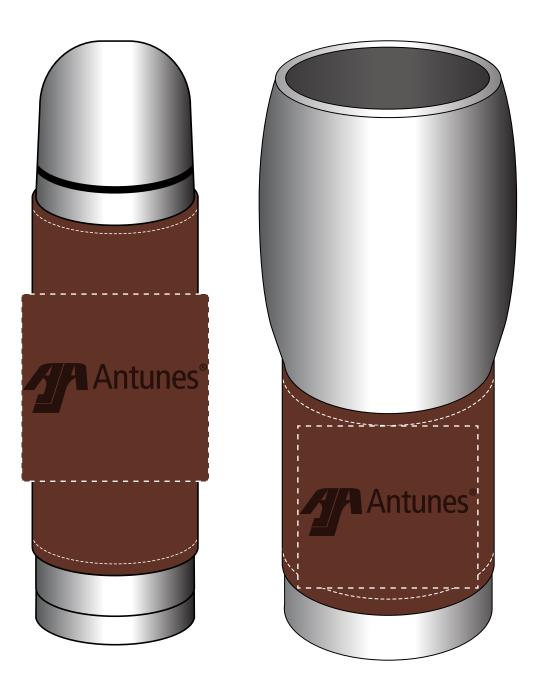

Order#: 151676 Product: Leather-Wrapped Thermos/Tumbler Set - Brown Item #: 1097-305076 Imprint Method: Debossed on the Leather Wrap on Both Items