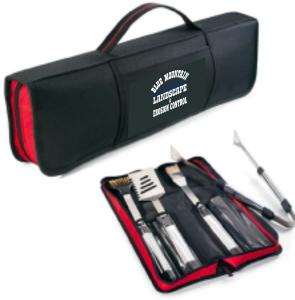

Order#: 151658

**Product:** Grill Master Barbeque Kit

Item #: 1061-103423

Imprint Method: Screen Print on the Front Pocket Center: royal Blue & White

Note: the blue imprint will not shnow up well on the black item