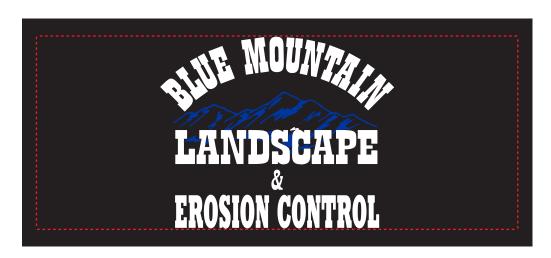

Order#: 151658

**Product:** Grill Master Barbeque Kit

Item #: 1061-103423

Imprint Method: Screen Print on the Front Pocket Center: royal Blue & White

Note: the blue imprint will not shnow up well on the black item