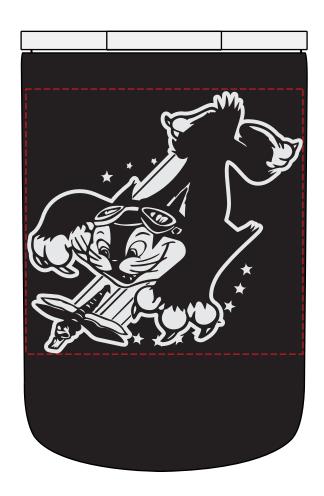

Order#: 151640

**Product**: Coventry Vacuum Insulated Stainless Steel Tumbler + Can Cooler: Matte Black

**Item #**: 1097-319675

Impri hMethod: Laser Engraved on the Centered on the Side