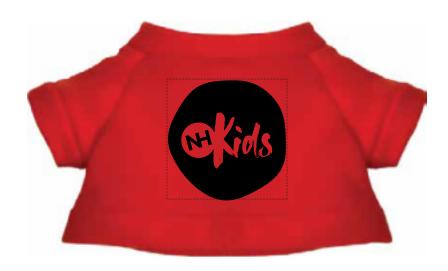

**Order#**: 151636

**Product:** Cuddly Plush Teddy Bear: Red TShirt

**Item #**: 1016-309497

Imprint Method: Screen Print on the OnT-Shirt Front.: Black

Actual Imprint Size: 1.23"W x 1.25"H

Actual Size of Imprint
Dotted Lines Do Not Print