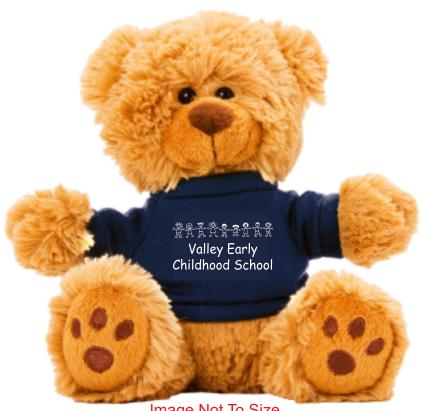

**Order#**: 151625

**Product:** Cuddly Plush Teddy Bear - Navy Shirt

**Item #**: 1016-309497

**Imprint Method:** Screen Print on the Shirt (Center) - White

Actual Size of Imprint
Dotted Lines Do Not Print
1-1/4" W x 1-1/4" H

ጅዳቪዲቴ ቴቭቴቴ Valley Early Childhood School

NOTE: Small details in artwork may fill in.

Image Not To Size For Reference Only