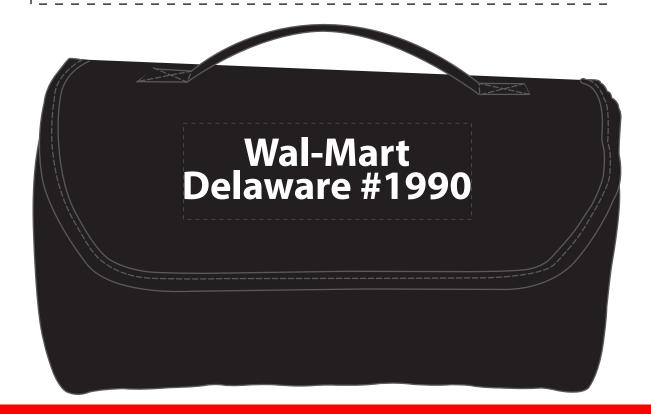

Order#: 151622-Q

**Product:** Barrel Fleece Blanket: Black

**Item #**: 1008-317120

Imprint Method: Screen Print on the Flap: White

Actual Imprint Size: 6"Wide

## Wal-Mart Delaware #1990