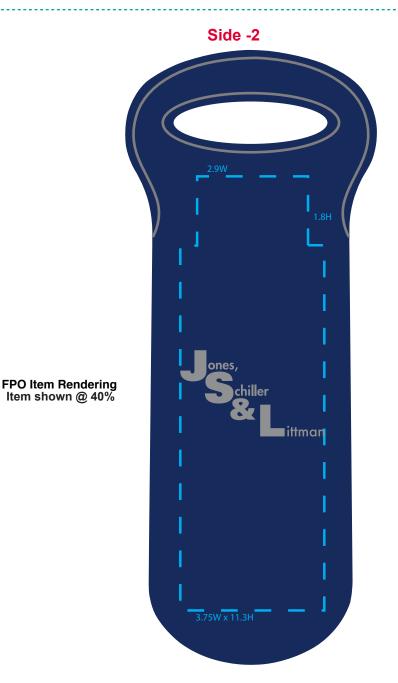

**Order#**: 151615

**Product:** BUILT® One Bottle Tote: Midnight

Item #: 1097-305508

Imprint Method: Heat Transfer on the Side 2 (No BUILT®logo): Silver 877

Actual Imprint Size: 3.75"W x 2.24"H

## **FPO Item Rendering** Item shown @ 40%