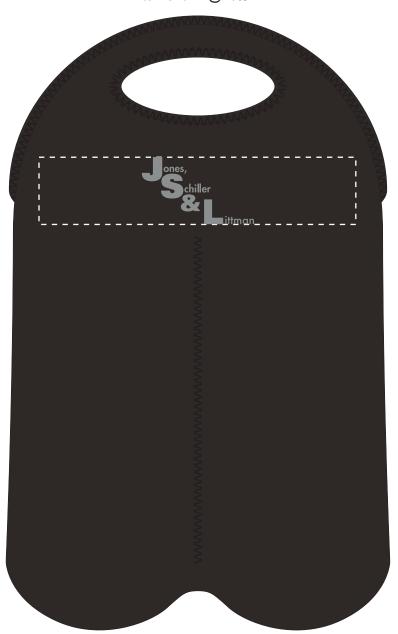

Order#: 151615

**Product:** BUILT® Two Bottle Tote: Black

Item #: 1097-305506

Imprint Method: Heat Transfer on the Side 2 (No BUILT®logo): Silver 877

Actual Imprint Size: 2.91"W x 1.75"H

## **FPO Item Rendering** Item shown @ 40%