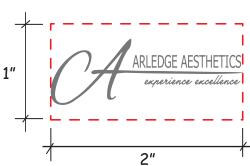

**Order#**: 151606

Product: Lips Chill Patch Item #: 1364-308223

Imprint Method: Screen Print on the Front: White

Actual Imprint Size: 2"W x 0.69"H