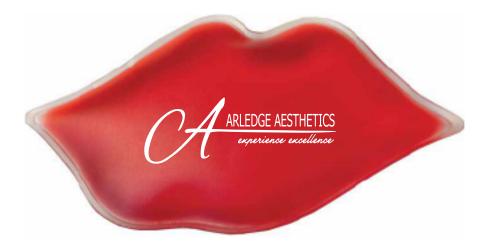

**Order#**: 151606

Product: Lips Chill Patch Item #: 1364-308223

Imprint Method: Screen Print on the Front: White

Actual Imprint Size: 2"W x 0.69"H