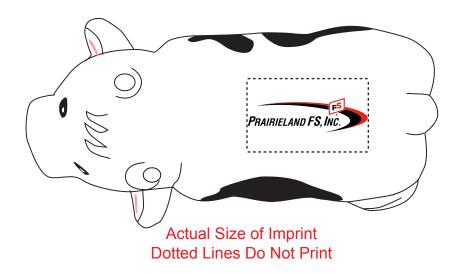

Order#: 151567 Product: Milk Cow Stress Reliever Item #: 1008-304782 Imprint Method: Pad Print on the Back: Black, Red 485 Actual Imprint Size: 1.25"W x 0.36"H