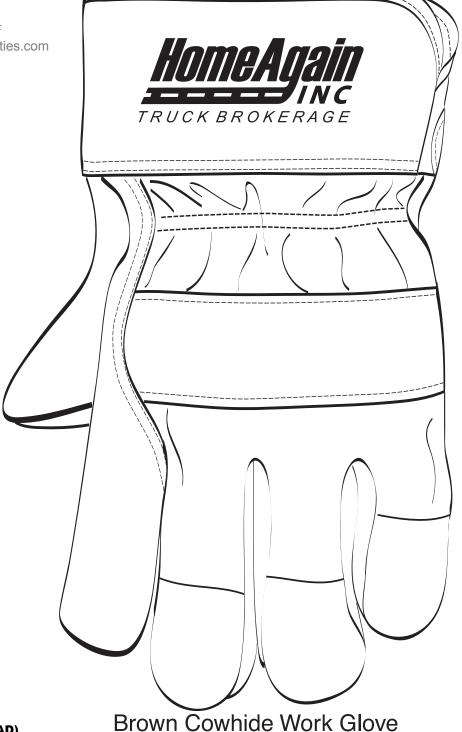

Order#: 151558

**Product: Work Gloves** Item #: 1289-104738

Imprint Method: Screen Print - Black