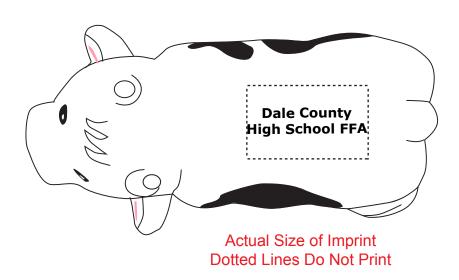

Order#: 151546

**Product:** Milk Cow Stress Reliever

Item #: 1008-304782

Imprint Method: Pad Print on the Back: Black

Actual Imprint Size: 1.25"W x 0.3"H