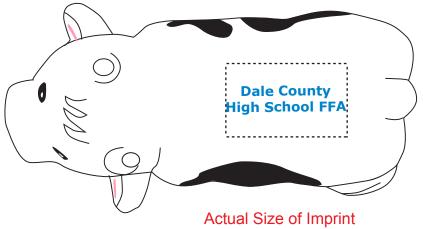

Order#:151546Product:Milk Cow Stress RelieverItem #:1008-304782Imprint Method:Pad Print on the Back: Process BlueActual Imprint Size:1.25"W x 0.3"H

eProof

Note: this s the closest matching standard blue ink color

Dotted Lines Do Not Print