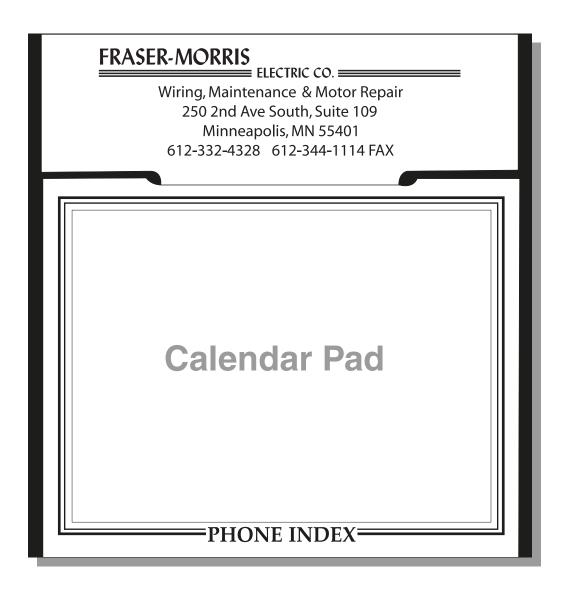

**Order#**: 151541

**Product:** Forest Desk Calendar - Blue

**Item #**: 1221-301855

Imprint Method: Pad Print on the Top - Blue

## \*\*\*IMPORTANT INFORMATION\*\*\* (PLEASE READ)

Please proof carefully for spelling errors, omissions, and layout accuracy. It is your responsibility to correct any errors. Garrett Specialties assumes no responsibility for errors after a proof has been authorized to print. Please note changes or revisions to your proof from your original instructions may cause revision in your ship date. Delays in paper proof approval also may require a change in your schedule ship dates. Occasionally, some fax machines may distort the image. Please pay close attention to numbers.

It is imperative that you view your e-proof and submit your approval and/or changes promptly to maintain your anticipated delivery date.

Please keep in mind that this virtual proof is not a printed sample of your artwork on our product. The size and placement of the artwork may vary from this proof when actually printed on the product. Carefully review the attached proof for verification of copy & layout.