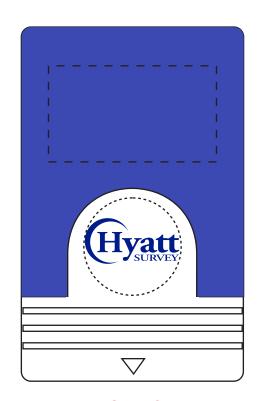

Order#: 151531

**Product**: Phone Holder with Microfiber Cloth: Blue

Item #: 1008-307020

Imprint Method: Pad Print on the Top (white area) Dia (circle imprint: Reflex Blue (see note below)

Actual Imprint Size: 1"W x 0.5"H

Actual Size of Imprint Note: You selected white as your imprint color, in a location where the background of the item is white. This will not work. for this reason I have shown your logo in the stock Reflex Blue imprint color.