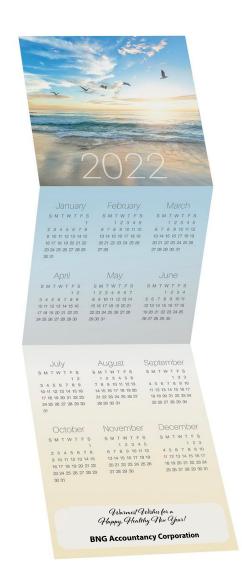

Order#: 151505

**Product:** Beach Trifold Calendar

Item #: 1221-301774 Imprint Method: 4 Color Process Actual Imprint Size: 3.85"W x 1.255"H

> Warmest Wishes for a Happy, Healthy New Year!

**BNG Accountancy Corporation** 