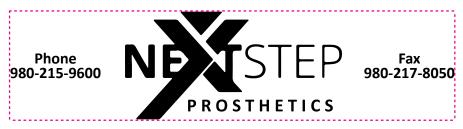

Order#: 151493

**Product:** Versailles Desktop Calendar: Sky Blue

**Item #**: 1221-301875

Imprint Method: Pad Print on the Top Panel: White

Actual Imprint Size: 4.6"W x 1.125"H

Actual Size of Imprint
Dotted Lines Do Not Print

Graphic is for placement only Not to scale