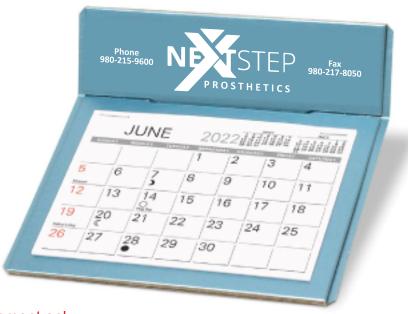

Order#: 151493

**Product:** Versailles Desktop Calendar: Sky Blue

**Item #**: 1221-301875

Imprint Method: Pad Print on the Top Panel: White

Actual Imprint Size: 4.6"W x 1.125"H

Actual Size of Imprint
Dotted Lines Do Not Print

Graphic is for placement only Not to scale