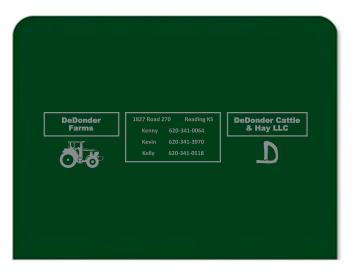

Order#:151492Product:Traditional Value Stick™ Calendar: GreenItem #:1221-305464Imprint Method:Foil Stamp on the Top Front: Metallic Silver 877Actual Imprint Size:2.75"W x 0.6"H

NOTE: THIS PROOF JUST SHOWS THE TOP OF THE CALENDAR. WHERE YOUR IMPRINT WILL BEE