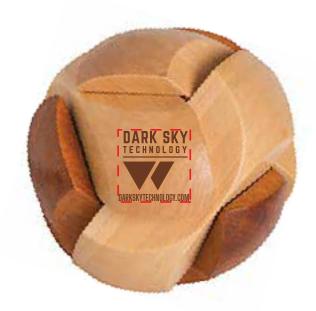

Order#:151450Product:Wooden Soccer Ball Puzzle: BrownItem #:1364-308101Imprint Method:Laser Engraved on the Puzzle PieceActual Imprint Size:0.75"W x 0.75"H

Actual Size of Imprint Dotted Lines Do Not Print