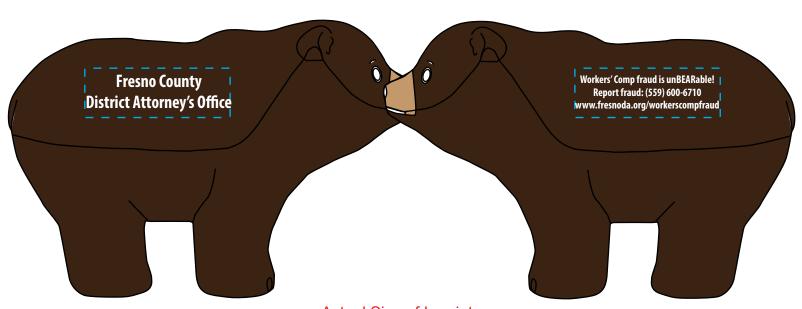

Order#: 151407

**Product:** Brown Bear Stress Ball

Item #: 1008-100978

Imprint Method: Pad Print on the First & Second Side: White

Actual Imprint Size: 1.5"W on each side

Actual Size of Imprint
Dotted Lines Do Not Print

Note: Most of the small details and the tet will fil in when printed