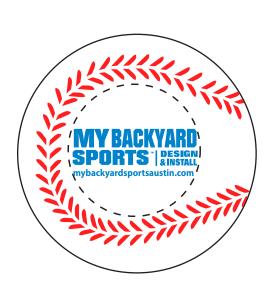

Order#: 151405

**Product:** Baseball Stress Reliever: White

**Item #**: 1008-304660

Imprint Method: Pad Print on the Front: Process Blue

Actual Imprint Size: 1.3"W x 0.38"H

Actual Size of Imprint
Dotted Lines Do Not Print