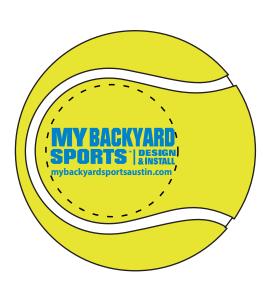

**Order#**: 151405

**Product:** Tennis Ball Stress Reliever

**Item #**: 1008-304673

Imprint Method: Pad Print on the Front: Process Blue

Actual Imprint Size: 1.3"W x 0.38"H

Actual Size of Imprint
Dotted Lines Do Not Print