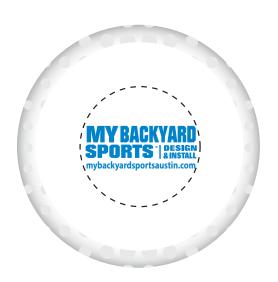

Order#: 151405

**Product:** Golf Ball Stress Reliever

**Item #**: 1348-316058

Imprint Method: Pad Print on the Side: Process Blue

Actual Imprint Size: 1.4"W x 0.41"H

Actual Size of Imprint
Dotted Lines Do Not Print