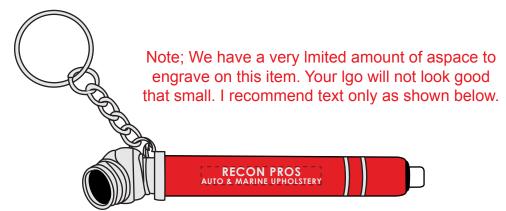

Order#: 151403 Product: Mini Double RingTire Pressure Gauge: Red Item #: 1005-310857 Imprint Method: Laser Engraved, Barrel Actual Imprint Size: 1.25"W x 0.18"H

Actual Size of Imprint Dotted Lines Do Not Print