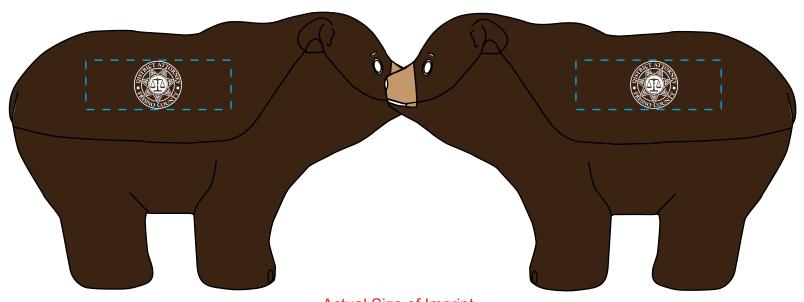

Order#: 151399-Q

**Product:** Brown Bear Stress Ball

**Item #**: 1008-100978

Imprint Method: Pad Print on the First & Second Side: White

**Actual Imprint Size**: 0.5"W x 0.5"H on each side

Actual Size of Imprint
Dotted Lines Do Not Print

Note: Most of the small details and the tet will fil in when printed