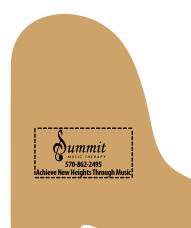

Order#: 151386 Product: Musical Note 8th Note Stress Ball Item #: 1008-100853 Imprint Method: Pad Print on the Flag: Black

Note: the imprint area is prtty small on this item. This si the ebst I could do to fir your logo and the additional text you requested. Please note that the text "music therapy" is too small and will not be legible when printed.