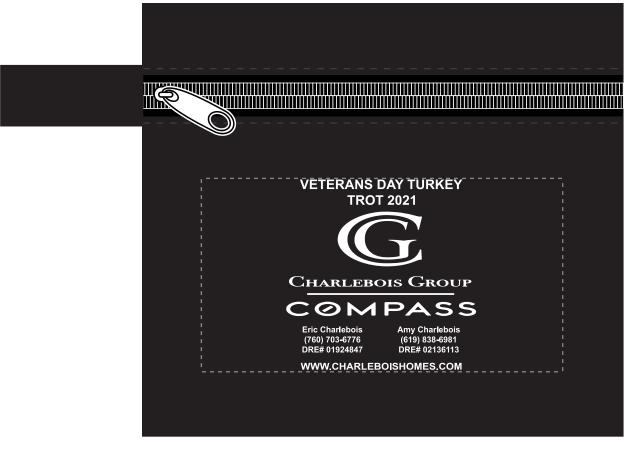

Order#: 151384 Product: Del Monte 13 Piece Golf Kit: Black Item #: 1016-319175 Imprint Method: Screen Print on the Front: White Actual Imprint Size: 2"W x 2"H

Actual Size of Imprint Dotted Lines Do Not Print