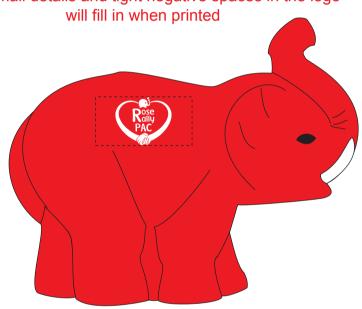

**Order#**: 151372

**Product:** Elephant with Tusks Stress Reliever: Red

Item #: 1008-304775

Imprint Method: Pad Print on the Side 1: White

Actual Imprint Size: 0.58"W x 0.5"H

Note: small details and tight negative spaces in the logo

Actual Size of Imprint
Dotted Lines Do Not Print

Ir Artwo