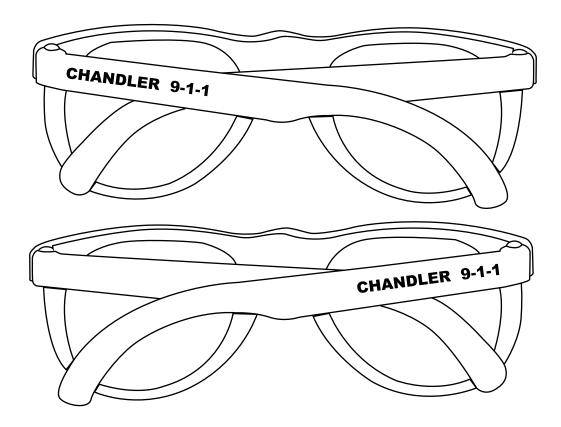

Order#: 151371

**Product:** Neon Kids Sunglasses: Assorted Colors

Item #: 1371-318622

Imprint Method: Pad Print on the Both Arms: Black

Actual Imprint Size: 1.5"W x 0.12"H

## CHANDLER 9-1-1