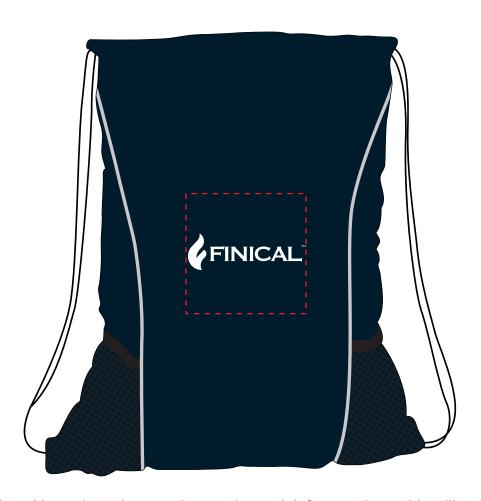

Order#: 151361

**Product:** Sportsman String-A-Sling Backpack: Navy

**Item #**: 1097-301883

Imprint Method: Screen Print on the Front: White

Actual Imprint Size: 5"W x 1.5"H

Note: You selected a navy bag and navy ink for your logo. this will not work. so I changed your imprint color to White ink. Please advise.