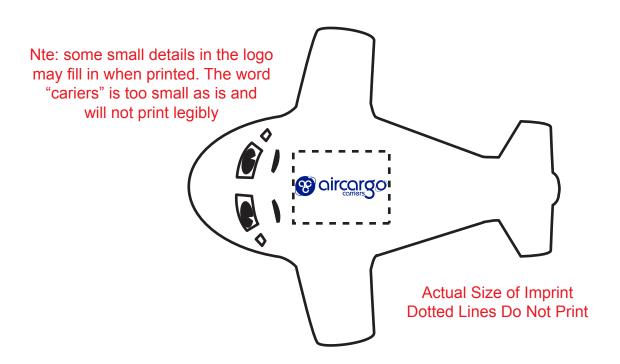

Order#: 151357

**Product:** Smiley Airplane Stress Reliever

Item #: 1348-316080

Imprint Method: Pad Print on the Top/Back: Reflex Blue

Actual Imprint Size: 1"W x 0.25"H

## \*\*\*IMPORTANT INFORMATION\*\*\* (PLEASE READ)

Please proof carefully for spelling errors, omissions, and layout accuracy. It is your responsibility to correct any errors. Garrett Specialties assumes no responsibility for errors after a proof has been authorized to print. Please note changes or revisions to your proof from your original instructions may cause revision in your ship date. Delays in paper proof approval also may require a change in your schedule ship dates. Occasionally, some fax machines may distort the image. Please pay close attention to numbers.