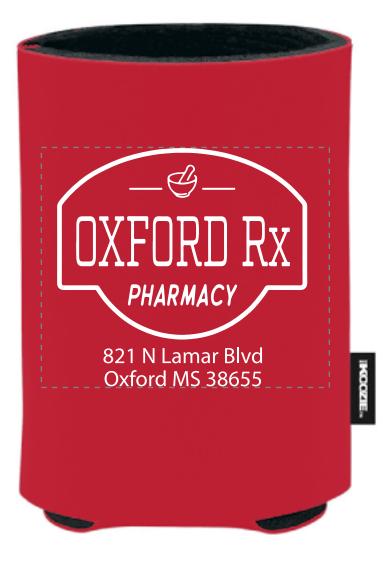

Order#: 151339 Product: Deluxe Collapsible Koozie Can Kooler: Red Item #: 1086-104771 Imprint Method: Screen Print on the First Side(One Color Only): White Actual Imprint Size: 2.6"W x 2.5"H